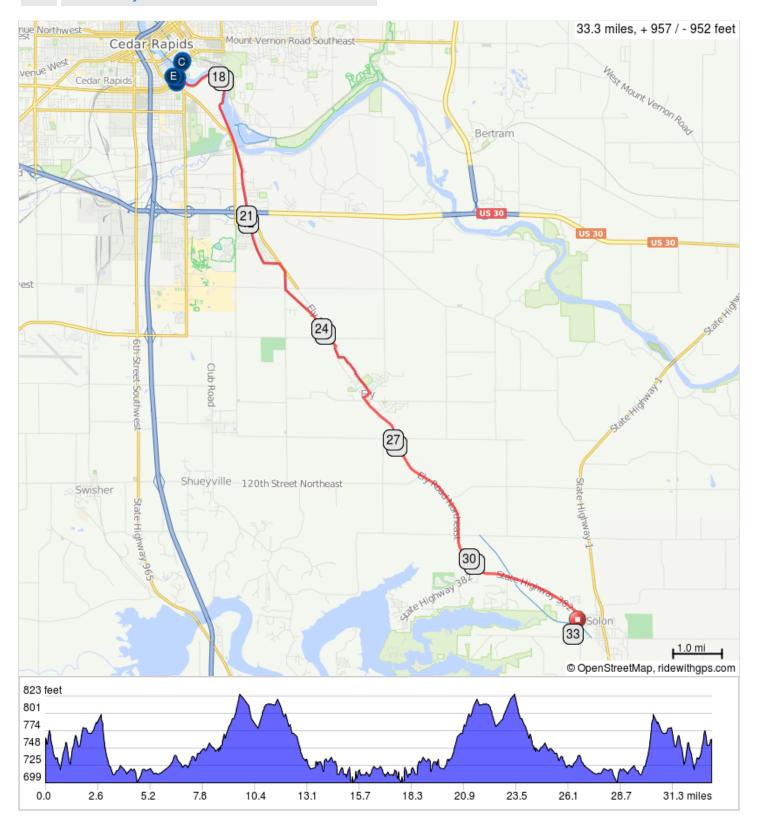

## Solon to Ely and Cedar Rapids Retrace 34 miles

A. Smugglers Wharf

D. Czech Village

B. New Bo Market

E. Czech Museum

C. Parlor City

## Solon to Ely and Cedar Rapids Retrace 34 miles

| 0.0  | -             | Start of route                                                          |
|------|---------------|-------------------------------------------------------------------------|
| 0.1  | $\rightarrow$ | Meet at Solon High School. R onto 180th St NE/W 5th St                  |
| 0.1  | $\rightarrow$ | R onto Racine Ave NE                                                    |
| 0.6  | <b>←</b>      | L onto Route 382/County Rd F16                                          |
| 2.8  | $\rightarrow$ | R onto Ely Rd NE                                                        |
| 7.3  | $\rightarrow$ | R onto Dows St                                                          |
| 7.5  | <b>←</b>      | L onto Ely Trail.                                                       |
| 13.5 | 1             | pedestrian overpass                                                     |
| 16.2 | <b>→</b>      | This is Czech Village. For Newbo Market, R onto 14th Ave SE/16th Ave SE |
| 16.4 | <b>←</b>      | L onto 3rd St SE                                                        |
| 16.5 | <b>→</b>      | R onto 12th Ave SE to Newbo Market.                                     |
| 16.6 | <b>←</b>      | L onto 3rd St SE                                                        |
| 16.7 | $\rightarrow$ | R onto 14th Ave SE                                                      |
| 17.0 | <b>←</b>      | L onto Cedar River Trail                                                |
| 19.6 | 1             | pedestrian overpass                                                     |
| 25.7 | $\rightarrow$ | R onto Dows St                                                          |
| 25.8 | <b>←</b>      | L onto State St                                                         |
| 30.4 | <b>←</b>      | Slight L onto Route 382                                                 |
| 32.5 | $\rightarrow$ | R onto Racine Ave NE                                                    |
| 33.0 | <b>←</b>      | L onto 180th St NE/W 5th St                                             |
| 33.2 | <b>←</b>      | L onto Racine Ave NE                                                    |
| 33.2 | <b>←</b>      | L                                                                       |
| 33.3 | Þ             | End of route                                                            |